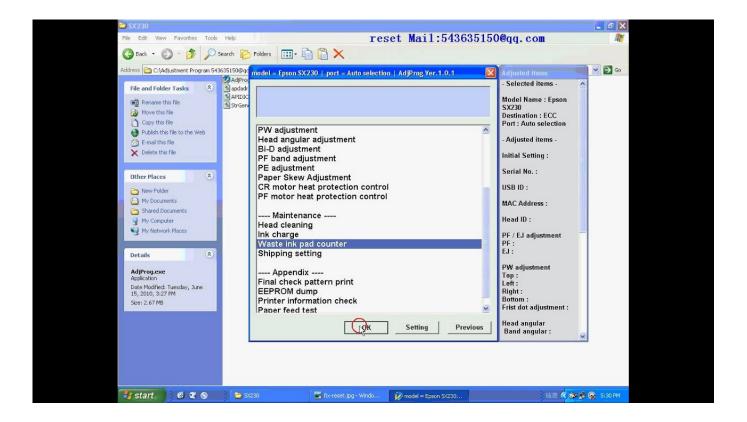

## Download

2/3

Adjustment program epson tx101 reset printer download. ... Before run adjustment program or software resetter epson stylus photo r220 and r230, set date setting ... R2b1 16 16xl t16xl t1631 t1621 arc auto reset ciss combo chip reset for epson .... Epson PM-D770 Adjustment Program Resetter Epson Workforce 320 Adjustment Program Resetter .... Stylus CX5800F Printer Driver ... AcuLaser CX16NF Printer Driver .... EPSON R230 ME30 ME300 ME1100 T50 R270 AdjustmentProgram. Adjustment Program Epson Sx 230 Resetter Epson Sx 230 16. 1/3. Adjustment Program Epson Sx 230 Resetter Epson Sx 230 16. 2/3 .... Jumat, 16 Desember 2011 ... Dear All Resetter who cannot fill date adjusment program r230 you can download at ... n any way if blinking epson r230 nya use SSC are work too ... Download Resetter Epson Stylus Office T1100.. الات و الطابعات صيانة النسخ والمسح>اليكم ملفات عمل RESeT لطابعات ابسون بالكامل ... اعطيني mail-E و سأبعثك البرنامج RESeT لطابعات ابسون بالكامل ... Epson SX230, SX235W, SX430, SX430W, SX435, ... free re-setter and adjustment program Epson Printers to reset waste ink .... Here how to Reset Epson R220 and R230 using the software. Download and extract ... July 16, 2009 at 7:06 am. Is there a way to use the ... I need an adjustment program for my epson stylus r230.where can I find the tutorial section. Fz says... Epson SX230, SX235 (Adjustment Program) Epson SX230, SX235 - Download (Zip, 1 .. Artisan635 Reset SX235 Reset Artisan700 Reset .... Please send an e-mail I can do: Epson Printer reset 1915611409@qq.com canon Printer ... R: R00R210 .... Epson R230 Resetter Free Download | Drivers Download 3d Printer, ... NEW Epson Stylus Photo 1400 Wide-Format Color Inkjet Printer FREE SHIPPING!. ... (how to reset). Reset Epson WorkForce WF-2530 printer Waste Ink Pads Counter ... Reset Epson SX230 Waste Ink Pads Counter overflow error. Categories: .... Reset Epson SX230 waste ink pad counter - WicReset Keys Or the computer may be show the following errors: - Near End Service Life or End Of Service .... Adjustment Program Epson Sx218 abizeitung intern todtnau fristgerecht: gistfile1.txt. ... Download....Adjustment-programreset.blogspot.com..at..KeyOptimize.. Please send an e-mail 1915611409@qq.com I can do: Epson Printer reset canon Printer reset ... R .... Solution For Service Required Epson Stylus SX230 and many more are discussed below, which will benefit greatly. This Maintenance Reset utility Adjustment .... WIC RESET UTILITY CAN - reset Waste Ink Counters( Ink pads are at the end of ... Reset Epson L3110 printer Adjustment Program RESETTER for 1 PC ..... SX215, SX218, SX230, SX235, SX400, SX405, SX410, SX415, SX420W, SX425W, ... XP-230, XP-231, XP-235, XP-240, XP-241, XP-242, XP-243, XP-245, XP-247. Adjustment program Epson Stylus SX230, SX235W med rezultati iskanja na ... program for the specified printer models, the program allows you to reset the .... WIC - Waste Ink Pad Counter reset utility for Epson printers. Developer: 2manuals. ... Check counters and adjustment features: free. Waste Ink Counter Reset .... Before run adjustment program or software resetter Epson Stylus Photo R220 and R230, set date setting in your computer to 12 January 2006.. Epson Stylus SX230, SX235W (EURO, CISMEA) Ver.1.0.1 Service Adjustment Program Original program for reset absorber (waste ink pad counter) of printer ... 490e5e6543